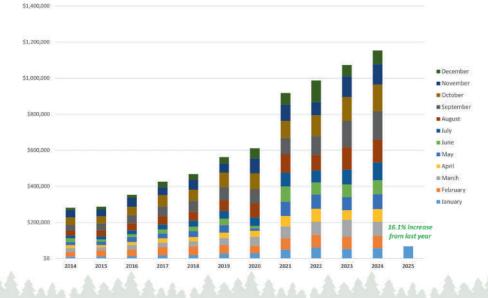

----------------|--------------------------|-----------------------|-----------------------|-------------|
| Facebook                              | Total Followers $30,370$ | <b>O</b><br>Instagram | Total Followers 2,187 |             |

| Top Posts                     | Reach  | Impressions | Link Clicks |
|-------------------------------|--------|-------------|-------------|
| G Winter Walk Outdoors        | 19,639 | 25,198      | 57          |
| White Pass Winter Carnival    | 17,255 | 25,528      | 1,574       |
| Tubing at White Pass Ski Area | 9,929  | 17,336      | 52          |

| Wel   | osite    |
|-------|----------|
| Jan - | Feb 2025 |



## **Top Visited Pages**

Traffic





## Mar 1, 2025

## **Destination Summary**

Jan - Dec 2024





## Lodging Tax Data

Thru Jan 2025