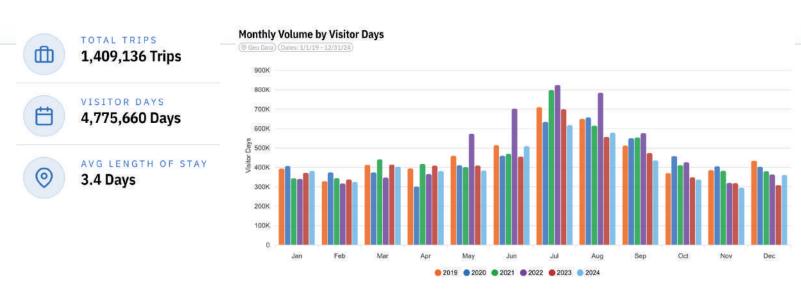

| Mar 1, 2025 |
|---------------------------------------|--------------------------|-----------------------|-----------------------|-------------|
| Facebook                              | Total Followers $30,370$ | <b>O</b><br>Instagram | Total Followers 2,187 |             |

| Top Posts                     | Reach  | Impressions | Link Clicks |
|-------------------------------|--------|-------------|-------------|
| G Winter Walk Outdoors        | 19,639 | 25,198      | 57          |
| White Pass Winter Carnival    | 17,255 | 25,528      | 1,574       |
| Tubing at White Pass Ski Area | 9,929  | 17,336      | 52          |

| Wel   | osite    |
|-------|----------|
| Jan - | Feb 2025 |



## **Top Visited Pages**

Traffic





## Mar 1, 2025

## **Destination Summary**

Jan - Dec 2024





## Lodging Tax Data

Thru Jan 2025