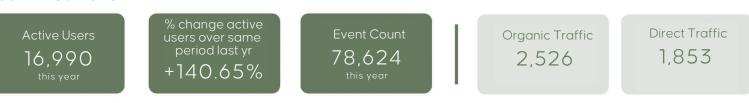

dia</b><br>Jan - Feb 2025 |                          |                       |                       | Mar 1, 2025 |
|---------------------------------------|--------------------------|-----------------------|-----------------------|-------------|
| Facebook                              | Total Followers $30,370$ | <b>O</b><br>Instagram | Total Followers 2,187 |             |

| Top Posts                     | Reach  | Impressions | Link Clicks |
|-------------------------------|--------|-------------|-------------|
| G Winter Walk Outdoors        | 19,639 | 25,198      | 57          |
| White Pass Winter Carnival    | 17,255 | 25,528      | 1,574       |
| Tubing at White Pass Ski Area | 9,929  | 17,336      | 52          |

| Wel   | osite    |
|-------|----------|
| Jan - | Feb 2025 |



## **Top Visited Pages**

Traffic





## Mar 1, 2025

## **Destination Summary**

Jan - Dec 2024





## Lodging Tax Data

Thru Jan 2025