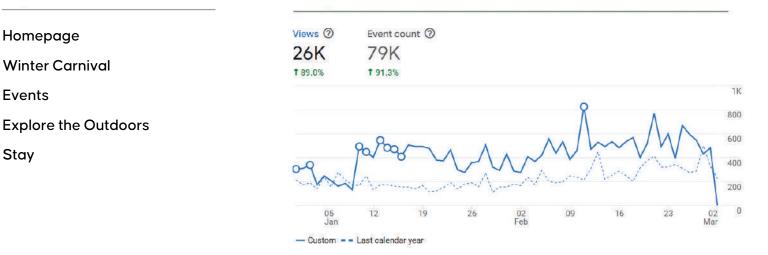

|                       |                       | Mar 1, 2025 |
|---------------------------------------|--------------------------|-----------------------|-----------------------|-------------|
| Facebook                              | Total Followers $30,370$ | <b>O</b><br>Instagram | Total Followers 2,187 |             |

| Top Posts                     | Reach  | Impressions | Link Clicks |
|-------------------------------|--------|-------------|-------------|
| G Winter Walk Outdoors        | 19,639 | 25,198      | 57          |
| White Pass Winter Carnival    | 17,255 | 25,528      | 1,574       |
| Tubing at White Pass Ski Area | 9,929  | 17,336      | 52          |

| Wel   | osite    |
|-------|----------|
| Jan - | Feb 2025 |



## **Top Visited Pages**

Traffic





## Mar 1, 2025

## **Destination Summary**

Jan - Dec 2024





## Lodging Tax Data

Thru Jan 2025