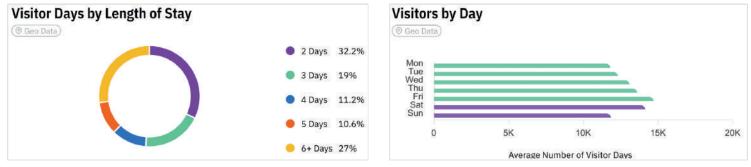

Mar 1, 2025 |
|---------------------------------------|--------------------------|-----------------------|-----------------------|-------------|
| Facebook                              | Total Followers $30,370$ | <b>O</b><br>Instagram | Total Followers 2,187 |             |

| Top Posts                     | Reach  | Impressions | Link Clicks |
|-------------------------------|--------|-------------|-------------|
| G Winter Walk Outdoors        | 19,639 | 25,198      | 57          |
| White Pass Winter Carnival    | 17,255 | 25,528      | 1,574       |
| Tubing at White Pass Ski Area | 9,929  | 17,336      | 52          |

| Wel   | osite    |
|-------|----------|
| Jan - | Feb 2025 |



## **Top Visited Pages**

Traffic





## Mar 1, 2025

## **Destination Summary**

Jan - Dec 2024





## Lodging Tax Data

Thru Jan 2025